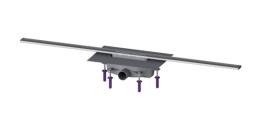

### **Description**

The narrow Linearis Infinity channel for walk-in showers is suitable for indoor linear drainage for household and commercial use. The channel profile made of 316 stainless steel can be extended straight or at three (30, 45 and 90 degree) angles. The drain body made of PP is equipped with sound and settlement absorbers. The channel contains a clip-on flange with factory-mounted waterproofing membrane to EN 1253-1 and DIN 18534-1-W3-I. The channel profile can be pushed in the lengthwise and transverse direction in the clip-on flange to level out construction tolerance. Including odour trap with 50 mm water seal. Open seepage water openings, without flooding of the waterproofing level in the event of backwater.

Tank/drain body

Outlet nominal size (OD): 50 mm
Outlet nominal size (DN): 50 mm
Material of drain body: PP
System: lateral

Coverage features

Type of cover: Stainless steel cover Cover material: 316 stainless steel