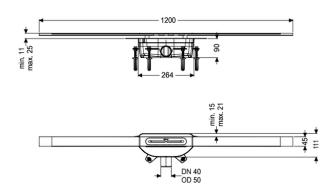

General characteristics

Nominal size (DN): 50

**Dimensions** 

Net weight:3,57 kgGross weight:3,57 kgMin. design height:90 mmVertically adjustable:yes

Length:264 mmWidth:111 mmPackaging dimension:lengthPackaging dimension:widthPackaging dimension:height

Tank/drain body

Outlet nominal size (OD): 50 mm
Outlet nominal size (DN): 50 mm
Material of drain body: PP
System: lateral

Coverage features

Type of cover: Stainless steel cover Cover material: 316 stainless steel

Width of cover: 45 mm
Length of cover: 1200 mm
Min. flooring height: 11 mm
Surface: Brushed SST

Cover locking: placed Load class: K 3 (EN 1253-1)

Max. flooring height: 25 mm Shape of upper section: square