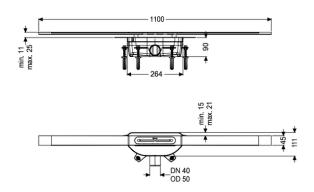

General characteristics

Nominal size (DN): 50

**Dimensions** 

Net weight:3,1 kgGross weight:3,1 kgMin. design height:90 mmVertically adjustable:yes

Length:264 mmWidth:111 mmPackaging dimension:lengthPackaging dimension:widthPackaging dimension:height

Tank/drain body

Outlet nominal size (OD): 50 mm
Outlet nominal size (DN): 50 mm
Material of drain body: PP
System: lateral

Coverage features

Type of cover: Stainless steel cover Cover material: 316 stainless steel

Width of cover: 45 mm
Length of cover: 1100 mm
Min. flooring height: 11 mm

Surface: Black brushed

Cover locking: placed

Load class: K 3 (EN 1253-1)

Max. flooring height: 25 mm Shape of upper section: square