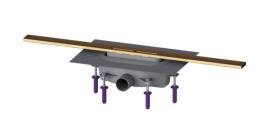

## **Description**

The narrow Linearis Infinity channel for walk-in showers is suitable for indoor linear drainage for household and commercial use. The channel profile made of 316 stainless steel can be extended straight or at three (30, 45 and 90 degree) angles. The drain body made of PP is equipped with sound and settlement absorbers. The channel contains a clip-on flange with factory-mounted waterproofing membrane to EN 1253-1 and DIN 18534-1-W3-I. The channel profile can be pushed in the lengthwise and transverse direction in the clip-on flange to level out construction tolerance. Including odour trap with 50 mm water seal. Open seepage water openings, without flooding of the waterproofing level in the event of backwater.

General characteristics

Nominal size (DN): 50

**Dimensions** 

Net weight:2,84 kgGross weight:2,84 kgMin. design height:90 mmVertically adjustable:yes

Length:264 mmWidth:111 mmPackaging dimension:lengthPackaging dimension:widthPackaging dimension:height

Tank/drain body

Outlet nominal size (OD): 50 mm
Outlet nominal size (DN): 50 mm
Material of drain body: PP
System: lateral

Coverage features

Type of cover: Stainless steel cover Cover material: 316 stainless steel