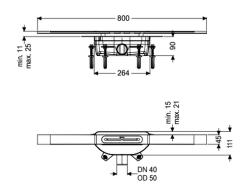

General characteristics

Nominal size (DN): 50

**Dimensions** 

Net weight:2,84 kgGross weight:2,84 kgMin. design height:90 mmVertically adjustable:yes

Length:264 mmWidth:111 mmPackaging dimension:lengthPackaging dimension:widthPackaging dimension:height

Tank/drain body

Outlet nominal size (OD): 50 mm
Outlet nominal size (DN): 50 mm
Material of drain body: PP
System: lateral

Coverage features

Type of cover: Stainless steel cover Cover material: 316 stainless steel

Width of cover: 45 mm
Length of cover: 800 mm
Min. flooring height: 11 mm

Surface: Bronze brushed

Cover locking: placed

Load class: K 3 (EN 1253-1)

Max. flooring height: 25 mm Shape of upper section: square