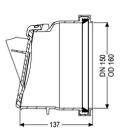

## Pipe flap valve DN 150

## **Description**

The pipe flap valve serves as an end piece and has a mechanical flap which closes automatically.

Variant

Mechanical backwater flaps: 1

General characteristics

Colour: black
Material: Polymer
Nominal size (DN): 150
Outer diameter (OD): 150 mm

Type of wastewater: without sewage Installation situation: exposed drainage pipe Delivery state: installation-ready

**Dimensions** 

Net weight: 0,52 kg
Gross weight: 0,62 kg
Length: 142 mm
Width: 190 mm
Height: 190 mm
Packaging dimension: length