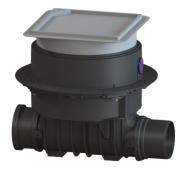

## Controlfix clean out DN 150, Floor slab, tileable

#### **Description**

The Premium clean out for faecal and faecal-free wastewater makes easy access to wastewater pipes possible for inspection and maintenance work. Thanks to the modular KESSEL system, existing systems can easily be converted to a Staufix SWA Premium backwater valve, Staufix FKA or Pumpfix F backwater pumping station.