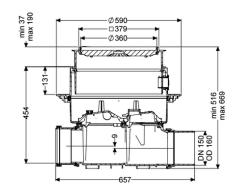

| General characteristics                                                                                                                                                                                                                                    | black                                                                                                          |
|------------------------------------------------------------------------------------------------------------------------------------------------------------------------------------------------------------------------------------------------------------|----------------------------------------------------------------------------------------------------------------|
| Colour:                                                                                                                                                                                                                                                    | 150                                                                                                            |
| Nominal size (DN):                                                                                                                                                                                                                                         | 160mm                                                                                                          |
| Outer diameter (OD):                                                                                                                                                                                                                                       | for wastewater with and without sewage                                                                         |
| Type of wastewater:                                                                                                                                                                                                                                        | floor slab installation                                                                                        |
| Installation situation:                                                                                                                                                                                                                                    | Installation-ready (connection parts must be                                                                   |
| Delivery state:                                                                                                                                                                                                                                            | connected on site)                                                                                             |
| Dimensions<br>Net weight:<br>Gross weight:<br>Groundwater resistant from lower edge of base<br>section:<br>Cutout dimension, width:<br>Cutout dimension, length:<br>Vertical drop between inlet and outlet:<br>Installation depth:<br>Vertical adjustment: | 14 kg<br>19,5 kg<br>3000 mm<br>750 mm<br>750 mm<br>9 mm<br>516 - 669 mm<br>vertically adjustable upper section |

Width: Packaging dimension: Packaging dimension: Packaging dimension:

Tank/drain body System:

Coverage features Type of cover: Cover material: Width of cover: Length of cover: Cover locking: Load class: Tightness: Max. flooring height: 590 mm length width height

including spigot and socket

tileable cover plate Polymer 366mm 366mm Lock & Lift K 3 (EN 1253-1) surface water resistant 16mm