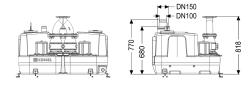

System type: Duo

**Dimensions** 

Net weight: 205 kg
Gross weight: 225 kg
Packaging dimension: length
Packaging dimension: width
Packaging dimension: height

Tank/drain body

Tank volume: 450 l

Pumping device