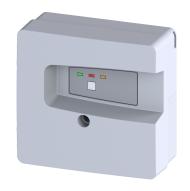

## Basic alarm unit with electronic probe

## **Description**

Basic alarm unit with electronic probe for conductive liquids, monitoring and reporting of floods caused by defects in pipes, basement drains or washing machines.

With optical and acoustic alarm signal, integrated battery back-up for alarm, and log book (diary function) for reading out past operating states, connection option for remote signal generator or can be retrofitted with potential-free contact.