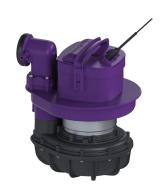

## Conversion kit for second pump

## **Description**

Conversion kit for changing from a Mono to a Duo system. Including cable and connection to the pressure pipe connection and control unit Duo

**Dimensions** 

Net weight:13,5 kgGross weight:13,5 kgPackaging dimension:lengthPackaging dimension:widthPackaging dimension:height

Pumping device

Pump: SPF 1350 Operating voltage: 230 V

Protection class (pump): IP 68 (3m/48h)

Max. pumping capacity: 26 m³/h
Max. pumping height: 10 m
Power P1: 0,86 kW
Power P2: 1,35 kW
Rated current: 6 A