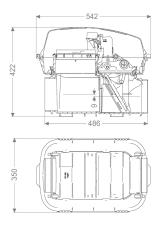

| General characteristics    |                                                                                                                            |
|----------------------------|----------------------------------------------------------------------------------------------------------------------------|
| Colour:                    | black                                                                                                                      |
| Type of wastewater:        | with sewage                                                                                                                |
| Installation situation:    | exposed drainage pipe                                                                                                      |
| Delivery state:            | Pre-mounted for final assembly on site (pumps and sensor system must be fitted on site and control unit must be connected) |
| Approval:                  | Z-53.2-388                                                                                                                 |
| Motor type:                | KSM 140                                                                                                                    |
| Type de protection moteur: | IP 68 (3m/48h)                                                                                                             |
| Dimensions                 |                                                                                                                            |
| Net weight:                | 8,06 kg                                                                                                                    |
| Gross weight:              | 9,59 kg                                                                                                                    |
| Packaging dimension:       | length                                                                                                                     |
| Packaging dimension:       | width                                                                                                                      |

Packaging dimension:

Tank/drain body Socket version:

Coverage features Type of cover: Cover material: Colour of cover: Width of cover: Height of cover: Length of cover: Locking: height

optional

Protective cover Polymer transparent 350 mm 165 mm 542 mm Clip closure