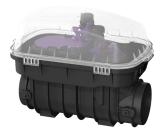

## Description

KESSEL shell kit for Pumpfix F, without sockets

Shell kit consisting of a drain body and upper section. The inlet and outlet sockets are not included.

For combination with a KESSEL technology kit for creating a Pumpfix F backwater pumping station.

Packaging dimension:

Tank/drain body Socket version:

Coverage features Type of cover: Cover material: Colour of cover: Width of cover: Height of cover: Length of cover: Locking: height

optional

Protective cover Polymer transparent 350 mm 165 mm 542 mm Clip closure