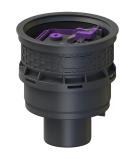

## Description

In combination with an upper section, the polymer Universal Plus drain body is used for drainage of non-faecal wastewater and is equipped with a removable backwater valve with two backwater flaps, a one hand-lockable emergency closure and a sludge bucket. Including temporary protective cover.

## **Advantages**

- Sustainable due to use of recycled material
- Inlets above the floor slab, no penetration required
- Vertical outlet for easy installation and easy access to the main drainage pipe