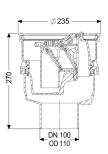

Sustainable: through the use of recycled material

**Dimensions** 

Net weight:1,85 kgGross weight:2,34 kgDiameter:235 mmCutout dimension, width:310 mmCutout dimension, length:310 mm

Type of height adjustability: vertically adjustable upper section

Height: 270 mm
Packaging dimension: length
Packaging dimension: width
Packaging dimension: height

Tank/drain body

Socket version: vertical

Coverage features

Contents of sludge trap: yes