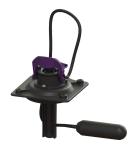

## Retrofit kit Alarm float switch, Aqualift F and F Duo

## Description

Alarm float switch retrofit kit suitable for Aqualift F and F Duo lifting stations. Combinable with the Comfort control units 230 V and 400 V, usable for faecal and non-faecal wastewater. Consisting of float switch, float switch holder, cover and 5 m connection cable.