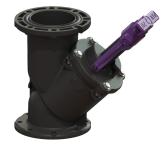

## Description

Shut-off valve with vertical pressure pipe connection for the pressure pipe of lifting stations with plastic fitting, including seal and screws. A flange connection or flange adapter must be used for connection to the pressure pipe.