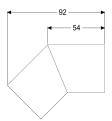

## Description

45 degree connecting piece including two connectors for restrained extension of Linearis Infinity shower channels

| General characteristics<br>Material: | 316 stainless steel |
|--------------------------------------|---------------------|
| Dimensions                           |                     |
| Net weight:                          | 0,13 kg             |
| Gross weight:                        | 0,14 kg             |
| Packaging dimension:                 | length              |
| Packaging dimension:                 | width               |
| Packaging dimension:                 | height              |
| Coverage features                    |                     |
| Surface:                             | Brushed SST         |