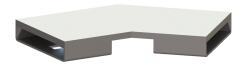

## Connecting piece, 45 degree for Linearis Infinity, Brushed SST

## Description

45 degree connecting piece including two connectors for restrained extension of Linearis Infinity shower channels

| General characteristics<br>Material: | 316 stainless steel |
|--------------------------------------|---------------------|
| Dimensions                           |                     |
| Net weight:                          | 0,13 kg             |
| Gross weight:                        | 0,14 kg             |
| Packaging dimension:                 | length              |
| Packaging dimension:                 | width               |
| Packaging dimension:                 | height              |
| Coverage features                    |                     |
| Surface:                             | Brushed SST         |