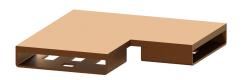

## Connecting piece, 90 degree for Linearis Infinity, Bronze, brushed

## Description

90 degree connecting piece including two connectors for restrained extension of Linearis Infinity shower channels

| General characteristics |                     |
|-------------------------|---------------------|
| Material:               | 316 stainless steel |
| Dimensione              |                     |
| Dimensions              |                     |
| Net weight:             | 0,12 kg             |
| Gross weight:           | 0,14 kg             |
| Packaging dimension:    | length              |
| Packaging dimension:    | width               |
| Packaging dimension:    | height              |
|                         |                     |
| Coverage features       |                     |
| Surface:                | Bronze brushed      |
|                         |                     |