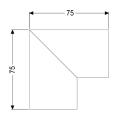

## Description

90 degree connecting piece including two connectors for restrained extension of Linearis Infinity shower channels

| General characteristics |                     |
|-------------------------|---------------------|
| Material:               | 316 stainless steel |
| Dimensione              |                     |
| Dimensions              |                     |
| Net weight:             | 0,12 kg             |
| Gross weight:           | 0,14 kg             |
| Packaging dimension:    | length              |
| Packaging dimension:    | width               |
| Packaging dimension:    | height              |
|                         |                     |
| Coverage features       |                     |
| Surface:                | Bronze brushed      |
|                         |                     |