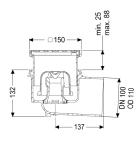

General characteristics

Standard: EN 1253-1
Nominal size (DN): 100
Outer diameter (OD): 110 mm
Odour trap: included

Sustainable: through the use of recycled material

Dimensions

Net weight: 1,39 kg

Gross weight: 1,76 kg
Cutout dimension, width: 180 mm
Cutout dimension, length: 220 mm

Type of height adjustability: vertically adjustable upper section

Packaging dimension: length
Packaging dimension: width
Packaging dimension: height

Tank/drain body

Number of outlets:

Connection inlet/outlet sockets: The outlet spigot is suitable for connection to SML

Frame material: ABS
Locking: screwed

Load class: K 3 (EN 1253-1)

Grating design: Kessel
Rim width: 150 mm
Rim length: 150 mm

Upper section: vertically adjustable

Shape of upper section: square Upper section material: ABS