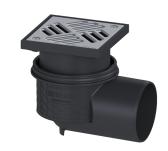

## Practicus floor/roof drain DN 100, horizontal, Slotted grating

## **Description**

The Practicus floor drain is used for point drainage and is equipped with a connection flange as well as a removable odour trap, a lip seal and a temporary protective cover. Including telescopic height-adjustable upper section made of ABS. The drain meets particular sound insulation requirements in accordance with the measurements of the Fraunhofer Institute in Stuttgart. The outlet socket is suitable for connection to SML cast iron pipes. With connection option for equipotential bonding.

pipes.

Material of drain body: PP Socket version: lateral

Coverage features

Type of cover: Slotted cover

Cover material: Stainless steel 14301

Colour of cover: silver
Width of cover: 138 mm
Height of cover: 16 mm
Length of cover: 138 mm
Surface: Polished SST