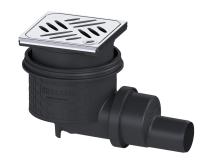

## Practicus floor/roof drain DN 50, horizontal, Design grating

## **Description**

The Practicus floor drain is used for point drainage and is equipped with a connection flange as well as a removable odour trap, a lip seal and a temporary protective cover. Including telescopic height-adjustable upper section made of ABS. The drain meets particular sound insulation requirements in accordance with the measurements of the Fraunhofer Institute in Stuttgart. The outlet socket is suitable for connection to SML cast iron pipes. With connection option for equipotential bonding.

Coverage features

Type of cover: Design cover

Cover material: Stainless steel 14301

Colour of cover:silverWidth of cover:120 mmHeight of cover:16 mmLength of cover:120 mmSurface:ground

Frame material: Stainless steel 14301

Locking: Lock & Lift
Load class: L 15 (EN 1253-1)

Grating design: Kessel

Slip resistance class: R9 according to DIN 51130; C according to DIN

51097

Rim width: 132 mm Rim length: 132 mm

Upper section: vertically adjustable