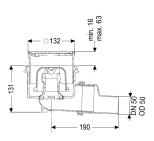

General characteristics

Standard: EN 1253-1

Nominal size (DN): 50
Outer diameter (OD): 50 mm
Odour trap: included

Sustainable: through the use of recycled material

Dimensions

Net weight: 1,38 kg

Gross weight: 1,82 kg
Cutout dimension, width: 180 mm
Cutout dimension, length: 220 mm

Locking: Lock & Lift
Load class: L 15 (EN 1253-1)

Grating design: Kessel

Slip resistance class: R9 according to DIN 51130; C according to DIN

51097

Rim width: 132 mm Rim length: 132 mm

Upper section: vertically adjustable