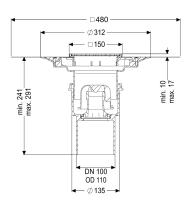

General characteristics

Standard: EN 1253-1 Nominal size (DN): 100 Outer diameter (OD): 110 mm

Approval: Z-19.53-2414,Z-19.53-2414\_V,Z-19.17-1719,Z-19.17-17

19\_V

Odour trap: included

Dimensions

Vertical adjustment: 10 - 18 mm
Net weight: 2,74 kg
Gross weight: 3,5 kg

Type of height adjustability: vertically adjustable upper section

Length: 135 mm
Width: 135 mm
Packaging dimension: length
Packaging dimension: width
Packaging dimension: height

Tank/drain body

Number of outlets:

Connection inlet/outlet sockets: The outlet spigot is suitable for connection to SML

pipes.

Material of drain body: PP Socket version: vertical

Coverage features

Type of cover: Slotted cover

Cover material: Stainless steel 14301