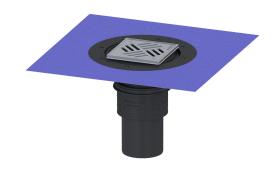

## Practicus floor/roof drain DN 100, vert., Variofix, Slotted grating

## **Description**

The Practicus floor drain is used for point drainage and is equipped with a connection flange as well as a removable odour trap, a lip seal and a temporary protective cover. Including telescopic height-adjustable upper section made of ABS. The drain meets particular sound insulation requirements in accordance with the measurements of the Fraunhofer Institute in Stuttgart. The outlet socket is suitable for connection to SML cast iron pipes. With connection option for equipotential bonding.

Connection inlet/outlet sockets: The outlet spigot is suitable for connection to SML

pipes.

Material of drain body: PP Socket version: vertical

Coverage features

Type of cover: Slotted cover

Cover material: Stainless steel 14301

Colour of cover: silver
Width of cover: 138 mm
Length of cover: 138 mm

Frame material: Stainless steel 14301

Locking: screwed

Load class: K 3 (EN 1253-1)

Grating design: Kessel
Rim width: 150 mm
Rim length: 150 mm