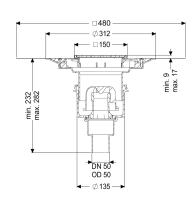

General characteristics

Standard: EN 1253-1

Nominal size (DN): 50 Outer diameter (OD): 50 mm

Approval: Z-19.53-2414,Z-19.53-2414\_V,Z-19.17-1719,Z-19.17-17

19\_V

Odour trap: included

**Dimensions** 

Vertical adjustment: 10 - 18 mm
Net weight: 2,59 kg
Gross weight: 3,35 kg

Type of height adjustability: vertically adjustable upper section

Length: 135 mm
Width: 135 mm
Packaging dimension: length
Packaging dimension: width
Packaging dimension: height

Tank/drain body

Number of outlets: 1
Material of drain body: PP
Socket version: vertical

Grating design: Kessel
Rim width: 150 mm
Rim length: 150 mm

Upper section: adjustable in three dimensions

Upper section material: ABS