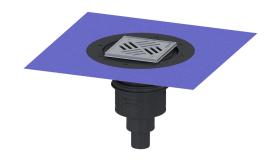

## Practicus floor/roof drain DN 50, vert., Variofix, Slotted grating

## **Description**

The Practicus floor drain is used for point drainage and is equipped with a connection flange as well as a removable odour trap, a lip seal and a temporary protective cover. Including telescopic height-adjustable upper section made of ABS. The drain meets particular sound insulation requirements in accordance with the measurements of the Fraunhofer Institute in Stuttgart. The outlet socket is suitable for connection to SML cast iron pipes. With connection option for equipotential bonding.

Coverage features

Type of cover: Slotted cover

Cover material: Stainless steel 14301

Colour of cover:silverWidth of cover:138 mmLength of cover:138 mm

Frame material: Stainless steel 14301

Locking: screwed
Load class: K 3 (EN 1253-1)