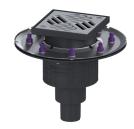

## Practicus floor drain press.seal. DN 50, vertical, Slotted grating

## **Description**

The Practicus polymer floor drain is used for point drainage and is equipped with a pressure sealing flange as well as a removable odour trap, a lip seal and a temporary protective cover. Including telescopic height-adjustable upper section made of ABS. The drain meets particular sound insulation requirements in accordance with the measurements of the Fraunhofer Institute in Stuttgart. The pressure sealing flange with bolts and screws made of stainless steel is used for the clamping or welding of bitumen and polymer bitumen sheets as well as for polymer and elastomer sealing sheets. The outlet socket is suitable for connection to SML cast iron pipes. With connection option for equipotential bonding.

Coverage features

Type of cover: Slotted cover

Cover material: Stainless steel 14301

Colour of cover:

Width of cover:

Height of cover:

Length of cover:

Frame material:

Locking:

Silver

138 mm

16 mm

ABS

Locking:

Screwed

Load class: K 3 (EN 1253-1)

Grating design: Kessel
Rim width: 150 mm
Rim length: 150 mm

Upper section: vertically adjustable

Upper section material: ABS