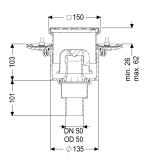

Variant

System: 125

Waterproofing layer on the upper section: Connection flange

Waterproofing layer on the drain body: Press sealing flange (suitable for creating

watertight seals)

Sealing water height: 50 mm Discharge rate (l/s) with 20 mm threshold: 1,9

General characteristics

Standard: EN 1253-1

Nominal size (DN): 50 Outer diameter (OD): 50 mm

Approval: Z-19.53-2414,Z-19.53-2414\_V,Z-19.17-1719,Z-19.17-17

19\_V

Odour trap: included

**Dimensions** 

Net weight: 2,26 kg Gross weight: 2,62 kg

Type of height adjustability: vertically adjustable upper section

Length: 273 mm
Width: 273 mm
Packaging dimension: length
Packaging dimension: width
Packaging dimension: height

Tank/drain body

Number of outlets: 1
Material of drain body: PP
Socket version: vertical

Grating design: Kessel
Rim width: 150 mm
Rim length: 150 mm

Upper section: vertically adjustable

Upper section material: ABS