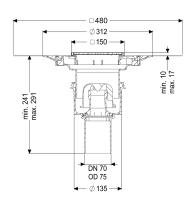

General characteristics

Standard: EN 1253-1

Nominal size (DN): 70 Outer diameter (OD): 75 mm

Approval: Z-19.53-2414,Z-19.53-2414\_V,Z-19.17-1719,Z-19.17-17

19\_V

Odour trap: included

**Dimensions** 

Vertical adjustment: 10 - 18 mm
Net weight: 2,72 kg
Gross weight: 3,48 kg

Type of height adjustability: vertically adjustable upper section

Length:135 mmWidth:135 mmPackaging dimension:lengthPackaging dimension:widthPackaging dimension:height

Tank/drain body

Number of outlets: 1
Material of drain body: PP
Socket version: vertical

Grating design: Kessel
Rim width: 150 mm
Rim length: 150 mm

Upper section: adjustable in three dimensions

Upper section material: ABS