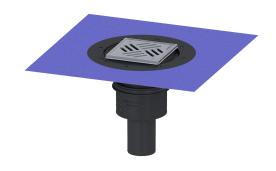

## **Description**

The Practicus floor drain is used for point drainage and is equipped with a connection flange as well as a removable odour trap, a lip seal and a temporary protective cover. Including telescopic height-adjustable upper section made of ABS. The drain meets particular sound insulation requirements in accordance with the measurements of the Fraunhofer Institute in Stuttgart. The outlet socket is suitable for connection to SML cast iron pipes. With connection option for equipotential bonding.

Coverage features

Type of cover: Slotted cover

Cover material: Stainless steel 14301

Colour of cover:silverWidth of cover:138 mmLength of cover:138 mm

Frame material: Stainless steel 14301

Locking: screwed
Load class: K 3 (EN 1253-1)