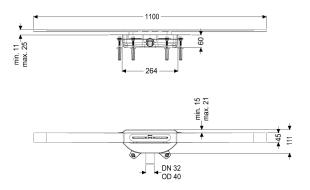

| Odour 1 | trap: |
|---------|-------|
|---------|-------|

Dimensions Net weight: Gross weight: Min. design height: Vertically adjustable: Length: Width: Packaging dimension: Packaging dimension: Packaging dimension:

Tank/drain body Outlet nominal size (OD): Outlet nominal size (DN): Material of drain body: Socket version:

Coverage features Type of cover: Cover material: Width of cover: Length of cover: Min. flooring height: Surface: Locking: Load class: Max. flooring height: Shape of upper section:

### Megastop

3,26 kg

3,26 kg 60 mm yes 264 mm 111 mm length width height 40 mm 40 mm PP lateral

Stainless steel cover 316 stainless steel 45 mm 1100 mm 11 mm Copper brushed placed K 3 (EN 1253-1) 25 mm square