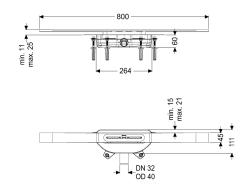

#### Variant

| Water exposure class in accordance to DIN  | W3-I |
|--------------------------------------------|------|
| 18534-1 (up to and including):             |      |
| Discharge rate (l/s) with 10 mm threshold: | 0,2  |
| Discharge rate (l/s) with 20 mm threshold: | 0,4  |
|                                            |      |
| General characteristics                    |      |
| Nominal size (DN):                         | 40   |

### Odour trap:

Dimensions Net weight: Gross weight: Min. design height: Vertically adjustable: Length: Width: Packaging dimension: Packaging dimension: Packaging dimension:

Tank/drain body Outlet nominal size (OD): Outlet nominal size (DN): Material of drain body: Socket version:

Coverage features Type of cover: Cover material: Width of cover: Length of cover: Min. flooring height: Surface: Locking: Load class: Max. flooring height: Shape of upper section:

#### Megastop

2,84 kg 2,84 kg 60 mm yes 264 mm 111 mm length width height 40 mm 40 mm PP lateral

Stainless steel cover 316 stainless steel 45 mm 800 mm 11 mm Bronze brushed placed K 3 (EN 1253-1) 25 mm square