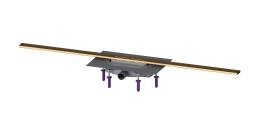

# **Advantages**

- Channel profile made of 316 stainless steel
- Including Sound and settlement absorbers
- No flooding of the waterproofing level in the event of water build-up

### **Description**

The narrow Linearis Infinity channel for walk-in showers is suitable for indoor linear drainage for household and commercial use. The narrow Linearis Infinity channel for walk-in showers is suitable for indoor linear drainage for household and commercial use. The channel profile made of 316 stainless steel can be extended straight or at three (30, 45 and 90 degree) angles. The drain body made of PP is equipped with sound and settlement absorbers. These reduce operating noise and can compensate for subsidence in the floor structure. The channel contains a clip-on flange with a factory-mounted waterproofing membrane according to DIN EN 1253-1 and DIN 18534-1-W3-I. The channel profile can be pushed in the lengthwise and transverse direction in the clip-on flange to compensate for construction tolerances. Including Megastop mechanical odour trap with water seal. Open seepage water openings, without flooding of the waterproofing level in the event of build-up.

Coverage features

Type of cover: Stainless steel cover Cover material: 316 stainless steel

Width of cover: 45 mm
Length of cover: 1200 mm
Min. flooring height: 11 mm

Surface: Bronze brushed

Locking: placed