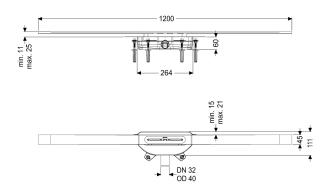

## Variant

Water exposure class in accordance to DIN W3-I

18534-1 (up to and including):

Discharge rate (l/s) with 10 mm threshold: 0,2 Discharge rate (l/s) with 20 mm threshold: 0,4

General characteristics

Nominal size (DN): 40

Odour trap: Megastop

Dimensions

Net weight: 3,45 kg Gross weight: 3,45 kg Min. design height: 60 mm Vertically adjustable: ves Length: 264 mm Width: 111 mm Packaging dimension: length Packaging dimension: width Packaging dimension: height

Tank/drain body

Outlet nominal size (OD):

Outlet nominal size (DN):

Material of drain body:

Socket version:

40 mm

PP

lateral

Coverage features

Type of cover: Stainless steel cover Cover material: 316 stainless steel

Width of cover: 45 mm
Length of cover: 1200 mm
Min. flooring height: 11 mm

Surface: Bronze brushed

Locking: placed

Load class: K 3 (EN 1253-1)

Max. flooring height: 25 mm Shape of upper section: square