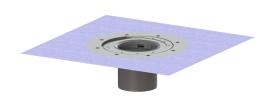

## Intermediate section with system 100 glued flange

## **Description**

KESSEL intermediate section with glued flange System 100 made of ABS, for alternative waterproofing (seal composite) for natural stone coverings such as marble or granite, can be combined with all KESSEL upper sections System 100 (accessories), laterally adjustable to adapt to the tile grid, with construction period protection cover. Overall height: 120 mm