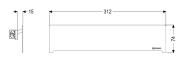

Coverage features

Type of cover: Scada drain cover Cover material: Stainless steel 14301

Colour of cover:silverMin. flooring height:15 mmGrating design:Standard 74Rim width:74 mmRim length:312 mmMax. flooring height:19 mm