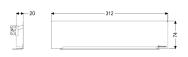

Coverage features

Type of cover: Scada drain cover Cover material: Stainless steel 14301

Colour of cover: silver
Min. flooring height: 15 mm
Grating design: Wave
Rim width: 74 mm
Rim length: 312 mm
Max. flooring height: 19 mm