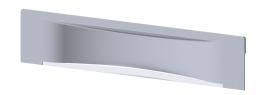

## Drain cover, Scada wall drain Wave, grade 304 SS, 10 mm tiling

## **Advantages**

• Drain cover made of 304 stainless steel.

## **Description**

The drain cover made of 304 stainless steel is suitable for the Scada wall drain.

**Dimensions** 

Net weight:0,34 kgGross weight:0,42 kgPackaging dimension:lengthPackaging dimension:widthPackaging dimension:height