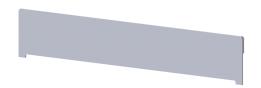

## Drain cover, Scada wall drain Grade 304 SS, flooring height max. 17 mm

## **Advantages**

• Drain cover made of 304 stainless steel.

## **Description**

The drain cover made of 304 stainless steel is suitable for the Scada wall drain.

Dimensions

Net weight:0,3 kgGross weight:0,33 kgPackaging dimension:lengthPackaging dimension:widthPackaging dimension:height