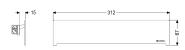

Coverage features

Type of cover: Scada drain cover Cover material: Stainless steel 14301

Colour of cover:silverMin. flooring height:22 mmGrating design:Standard 67Rim width:67 mmRim length:312 mmMax. flooring height:26 mm