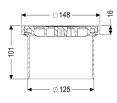

**Dimensions** 

Net weight:  $0,34 \, kg$ Gross weight: 0,38 kgHeight: 100 mm Packaging dimension: length Packaging dimension: width Packaging dimension: height

Coverage features

Type of cover: Slotted cover

ABS Cover material: Colour of cover: black Height of cover: 16 mm Min. flooring height: 25 mm Frame material: ABS Locking: placed

Load class: K 3 (EN 1253-1)

Grating design:

Rim width:

Rim length:

Max. flooring height:

Shape of upper section:

Upper section material:

Kessel

150 mm

67 mm

square

ABS