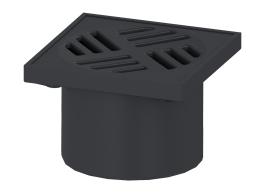

## Upper section Black slotted cover, 150 x 150 mm, K 3

## **Description**

Used in combination with a drain body of the KESSEL modular system, the upper section is suitable for indoor point drainage.

Variant

System: 125

General characteristics

Sustainable: through the use of recycled material

**Dimensions** 

Net weight:  $0,34 \, kg$ Gross weight: 0,38 kgHeight: 100 mm Packaging dimension: length Packaging dimension: width Packaging dimension: height

Coverage features

Type of cover: Slotted cover

ABS Cover material: Colour of cover: black Height of cover: 16 mm Min. flooring height: 25 mm Frame material: ABS Locking: placed

Load class: K 3 (EN 1253-1)

Grating design:

Rim width:

Rim length:

Max. flooring height:

Shape of upper section:

Upper section material:

Kessel

150 mm

67 mm

square

ABS