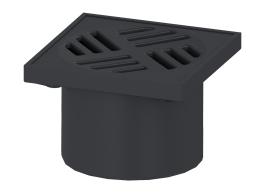

## Upper section Black slotted cover, 150 x 150 mm, K 3

## **Description**

Used in combination with a drain body of the KESSEL modular system, the upper section is suitable for indoor point drainage.

Variant

System: 125

General characteristics

Sustainable: through the use of recycled material

Rim width:

Rim length:

Shape of upper section:

Upper section material:

Kessel

150 mm

square

ABS