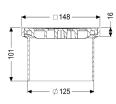

Dimensions

Net weight:0,34 kgGross weight:0,38 kgHeight:100 mmPackaging dimension:lengthPackaging dimension:widthPackaging dimension:height

Coverage features

Type of cover: Slotted cover

Cover material:

Colour of cover:

Rim width:

Rim length:

Shape of upper section:

Upper section material:

Kessel

150 mm

square

ABS