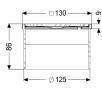

Dimensions

Net weight:0,6 kgGross weight:0,8 kgHeight:90 mmPackaging dimension:lengthPackaging dimension:widthPackaging dimension:height

Coverage features

Type of cover: Design cover

Cover material: Stainless steel 14301

Colour of cover: silver
Height of cover: 16 mm
Min. flooring height: 9 mm
Surface: ground

Frame material: Stainless steel 14301

Locking: placed

Load class: K 3 (EN 1253-1)

Grating design:

Rim width:

Rim length:

Max. flooring height:

Shape of upper section:

Upper section material:

Slot

132 mm

58 mm

58 mm

ABS