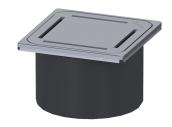

## **Description**

Used in combination with a drain body of the KESSEL modular system, the upper section is suitable for indoor point drainage.

Variant

System: 125

General characteristics

Sustainable: through the use of recycled material

Dimensions

Net weight:0,6 kgGross weight:0,8 kgHeight:90 mmPackaging dimension:lengthPackaging dimension:widthPackaging dimension:height

Coverage features

Type of cover: Design cover

Cover material: Stainless steel 14301

Colour of cover: silver
Height of cover: 16 mm
Min. flooring height: 9 mm
Surface: ground

Frame material: Stainless steel 14301

Locking: placed

Load class: K 3 (EN 1253-1)

Grating design:

Rim width:

Rim length: