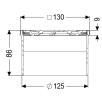

Dimensions

Net weight:0,74 kgGross weight:0,74 kgHeight:90 mmPackaging dimension:lengthPackaging dimension:widthPackaging dimension:height

Coverage features

Type of cover:

Cover material:

Design cover
316 stainless steel

Max. flooring height:

Shape of upper section:

Upper section material:

Oval

132 mm

58 mm

Shape of upper section:

ABS