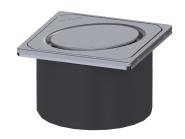

## Upper section Oval design cover, 316 SST, L 15

Dimensions

Net weight:0,74 kgGross weight:0,74 kgHeight:90 mmPackaging dimension:lengthPackaging dimension:widthPackaging dimension:height

Coverage features

Type of cover:

Cover material:

Design cover
316 stainless steel

Colour of cover: silver
Height of cover: 16 mm
Min. flooring height: 9 mm
Surface: ground

Frame material: 316 stainless steel

Locking: placed

Load class: L 15 (EN 1253-1)

Grating design:

Rim width:

Rim length: