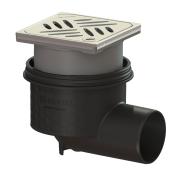

## Ecoguss project drain DN 70, horizontal, Design cover

## **Description**

The Ecoguss project drain with connection flange is used for point drainage and is equipped with a removable odour trap as well as a lip seal and a temporary protective cover. The recyclable composite material Ecoguss meets the highest noise protection requirements, is temperature-resistant, resistant to aggressive media, and has a permanently corrosion-free surface. It is also briefly flammable from 100 to 400 degrees Celsius. The outlet socket is suitable for connection to SML cast iron pipes. Separate equipotential bonding is not necessary.

Packaging dimension: width Packaging dimension: height

Tank/drain body

Number of outlets:

Material of drain body: Ecoguss resistant

Socket version: lateral

Coverage features

Type of cover: Design cover

Cover material: Stainless steel 14301

Colour of cover: silver
Width of cover: 120 mm
Height of cover: 16 mm
Length of cover: 120 mm
Surface: ground

Frame material: Stainless steel 14301

Locking: Lock & Lift
Load class: L 15 (EN 1253-1)

Grating design: Kessel