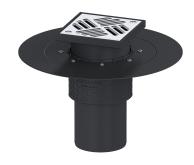

## Ecoguss project drain glu. flange DN 100, vertical, Slotted cover

## Description

The Ecoguss floor/roof drain is used for point drainage and is equipped with a glued flange, a removable odour trap, a lip seal and a temporary protective cover. The recyclable composite material Ecoguss fulfils the highest sound protection requirements, is resistant to aggressive media, temperature resistant and has a permanently corrosion-free surface. It can be exposed to flames of 100 up to 400 degrees Celsius for short periods. The glued flange with a flange width of 50 mm is suitable for connecting waterproofing layers in accordance with DIN 18534, for all waterproofing classes. The loose flange is used for clamping polymer and elastomer sealing sheets as well as for cold bitumen seals and is therefore only suitable for use with moisture barriers. The outlet socket is suitable for connection to SML cast iron pipes. Separate equipotential bonding is not necessary.

Tank/drain body

Number of outlets:

Material of drain body: Ecoguss resistant

Socket version: vertical

Coverage features

Type of cover: Slotted cover

Cover material: Stainless steel 14301

Colour of cover:silverWidth of cover:138 mmLength of cover:138 mmSurface:Polished SST

Frame material: ABS Locking: screwed

Load class: K 3 (EN 1253-1) Rim width: 150 mm

Rim length: 150 mm
Max. flooring height: 25 mm

Upper section: vertically adjustable

Shape of upper section: square Upper section material: ABS