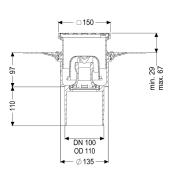

18534-1 (up to and including):

Sealing water height: 50 mm

General characteristics

Standard: EN 1253-1 Nominal size (DN): 100 Outer diameter (OD): 110 mm

Approval: Z-19.53-2414,Z-19.53-2414\_V,Z-19.17-1719,Z-19.17-17

19\_V

Odour trap: included

**Dimensions** 

Net weight: 2,09 kg
Gross weight: 2,68 kg
Diameter: 348 mm

Type of height adjustability: vertically adjustable upper section

Length: 348 mm
Width: 348 mm
Packaging dimension: length
Packaging dimension: width
Packaging dimension: height

Frame material: ABS Locking: screwed

Load class: K 3 (EN 1253-1) Rim width: 150 mm

Rim length: 150 mm
Max. flooring height: 25 mm

Upper section: vertically adjustable

Shape of upper section: square Upper section material: ABS