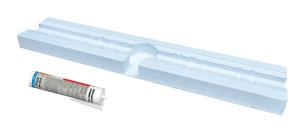

## Description

Renovation installation aid for Linearis Comfort including installation adhesive. Replaces the screed bed/blinding layer and is suitable for all lengths, as can be individually shortened.