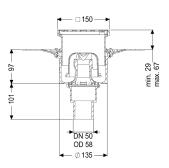

18534-1 (up to and including):

Sealing water height: 50 mm

General characteristics

Standard: EN 1253-1

Nominal size (DN): 50 Outer diameter (OD): 58 mm

Approval: Z-19.53-2414,Z-19.53-2414\_V,Z-19.17-1719,Z-19.17-17

19 V

Odour trap: included

**Dimensions** 

Net weight: 2,52 kg
Gross weight: 3,1 kg
Diameter: 348 mm

Type of height adjustability: vertically adjustable upper section

Length: 348 mm
Width: 348 mm
Packaging dimension: length
Packaging dimension: width
Packaging dimension: height

Frame material: ABS Locking: screwed

Load class: K 3 (EN 1253-1) Rim width: 150 mm

Rim length: 150 mm
Max. flooring height: 25 mm

Upper section: vertically adjustable

Shape of upper section: square Upper section material: ABS