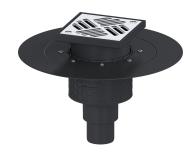

## Ecoguss project drain glu. flange DN 50, vertical, Slotted cover

## Description

The Ecoguss floor/roof drain is used for point drainage and is equipped with a glued flange, a removable odour trap, a lip seal and a temporary protective cover. The recyclable composite material Ecoguss fulfils the highest sound protection requirements, is resistant to aggressive media, temperature resistant and has a permanently corrosion-free surface. It can be exposed to flames of 100 up to 400 degrees Celsius for short periods. The glued flange with a flange width of 50 mm is suitable for connecting waterproofing layers in accordance with DIN 18534, for all waterproofing classes. The loose flange is used for clamping polymer and elastomer sealing sheets as well as for cold bitumen seals and is therefore only suitable for use with moisture barriers. The outlet socket is suitable for connection to SML cast iron pipes. Separate equipotential bonding is not necessary.

Tank/drain body

Number of outlets:

Material of drain body: Ecoguss resistant

Socket version: vertical

Coverage features

Type of cover: Slotted cover

Cover material: Stainless steel 14301

Colour of cover:silverWidth of cover:138 mmLength of cover:138 mmSurface:Polished SST

Frame material: ABS Locking: screwed

Load class: K 3 (EN 1253-1) Rim width: 150 mm

Rim length: 150 mm
Max. flooring height: 25 mm

Upper section: vertically adjustable

Shape of upper section: square Upper section material: ABS