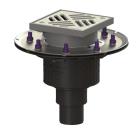

## Ecoguss project drain, press. fl. DN 50, vertical, Slotted cover

## **Description**

The Ecoguss project drain is used for point drainage and is equipped with a pressure sealing flange as well as a removable odour trap, a lip seal and a temporary protective cover. The recyclable composite material Ecoguss meets the highest noise protection requirements, is temperature-resistant, resistant to aggressive media, and has a permanently corrosion-free surface. It is also briefly flammable from 100 to 400 degrees Celsius. The pressure sealing flange with bolts and screws made of stainless steel is used for the clamping or welding of bitumen and polymer bitumen sheets as well as for polymer and elastomer sealing sheets. Only the sealing sheets tested by the manufacturer may be used for watertight seals. The outlet socket is suitable for connection to SML cast iron pipes. Separate equipotential bonding is not necessary.

Material of drain body: Ecoguss resistant

Socket version: vertical

Coverage features

Type of cover: Slotted cover

Cover material: Stainless steel 14301

Colour of cover: silver
Width of cover: 138 mm
Length of cover: 138 mm
Frame material: ABS
Locking: screwed
Load class: K 3 (EN 1253-1)