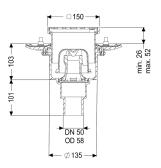

General characteristics

Standard: EN 1253-1 Nominal size (DN): 50

Outer diameter (OD): 58 mm

Approval: Z-19.53-2414,Z-19.53-2414\_V,Z-19.17-1719,Z-19.17-17

19\_V

Odour trap: included

**Dimensions** 

Net weight: 2,87 kg
Gross weight: 3,5 kg
Diameter: 273 mm

Rim width: 150 mm
Rim length: 150 mm
Max. flooring height: 25 mm

Upper section: vertically adjustable

Shape of upper section: square Upper section material: ABS