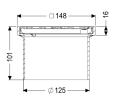

Dimensions

Net weight:0,49 kgGross weight:0,56 kgHeight:100 mmPackaging dimension:lengthPackaging dimension:widthPackaging dimension:height

Coverage features

Type of cover: Slotted cover

Cover material: Stainless steel 14301

Colour of cover: silver
Height of cover: 16 mm
Min. flooring height: 25 mm
Surface: Polished SST

Frame material: ABS

Locking: screwed

Load class: K 3 (EN 1253-1)

Rim width: 150 mm
Rim length: 150 mm
Max. flooring height: 67 mm
Shape of upper section: square
Upper section material: ABS