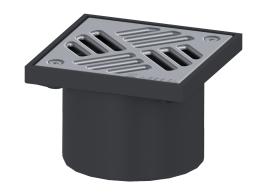

## Upper section Slot cover, 304 SST, 150 x 150 mm, K3

## **Description**

Used in combination with a drain body of the KESSEL modular system, the upper section is suitable for indoor point drainage.

Variant

System: 125

General characteristics

Sustainable: through the use of recycled material

Dimensions

Net weight:0,49 kgGross weight:0,56 kgHeight:100 mmPackaging dimension:lengthPackaging dimension:widthPackaging dimension:height

Coverage features

Type of cover: Slotted cover

Cover material: Stainless steel 14301

Colour of cover: silver
Height of cover: 16 mm
Min. flooring height: 25 mm
Surface: Polished SST

Frame material: ABS

Locking: screwed

Load class: K 3 (EN 1253-1)

Rim width: 150 mm
Rim length: 150 mm
Max. flooring height: 67 mm
Shape of upper section: square
Upper section material: ABS