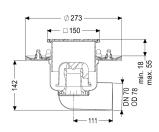

Variant

System: 125

Waterproofing layer on the upper section: Connection flange

Waterproofing layer on the drain body: Press sealing flange (suitable for creating

watertight seals)

Sealing water height: 50 mm

General characteristics

Standard: EN 1253-1

Nominal size (DN): 70
Outer diameter (OD): 78 mm
Odour trap: included

**Dimensions** 

Net weight: 2,77 kg Gross weight: 3,4 kg

Type of height adjustability: vertically adjustable upper section

Length:273 mmWidth:273 mmPackaging dimension:lengthPackaging dimension:widthPackaging dimension:height

Tank/drain body

Number of outlets: 1

Material of drain body: Stainless steel 14301

Socket version: lateral