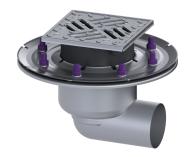

## Ferrofix floor drain press, fl. DN 70, horiz., Slotted grating

## **Description**

The Ferrofix stainless steel floor drain is used for point drainage and is equipped with a pressure sealing flange as well as a removable odour trap made of stainless steel, a lip seal and a temporary protective cover. The pressure sealing flange with bolts and screws made of stainless steel is used for the clamping or welding of bitumen and polymer bitumen sheets as well as for polymer and elastomer sealing sheets. Only membranes tested by the manufacturer may be used for watertight seals. The outlet socket is suitable for connection to SML cast iron pipes. With connection option for equipotential bonding.

Coverage features

Type of cover: Slotted cover

Cover material: Stainless steel 14301

Width of cover: 138 mm
Length of cover: 138 mm
Locking: screwed

Load class: L 15 (EN 1253-1)

Slip resistance class: R11 according to DIN 51130; C according to DIN