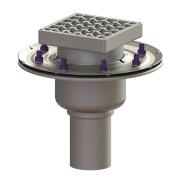

## Ferrofix floor drain press, fl. DN 70, vertical, Slotted grating, SST

## **Description**

The Ferrofix stainless steel floor drain is used for point drainage and is equipped with a pressure sealing flange as well as a removable odour trap made of stainless steel, a lip seal and a temporary protective cover. The pressure sealing flange with bolts and screws made of stainless steel is used for the clamping or welding of bitumen and polymer bitumen sheets as well as for polymer and elastomer sealing sheets. Only membranes tested by the manufacturer may be used for watertight seals. The outlet socket is suitable for connection to SML cast iron pipes. With connection option for equipotential bonding.

Material of drain body: Stainless steel 14301

Socket version: vertical

Coverage features

Type of cover: Slotted cover

Cover material: Stainless steel 14301

Width of cover: 138 mm
Length of cover: 138 mm
Surface: pickled
Locking: unlocked