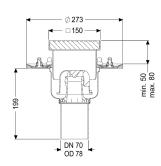

Variant

System: 125

Waterproofing layer on the upper section: Connection flange

Waterproofing layer on the drain body: Press sealing flange (suitable for creating

watertight seals)

Sealing water height: 50 mm

General characteristics

Standard: EN 1253-1

Nominal size (DN): 70 Outer diameter (OD): 78 mm

Approval: Z-19.53-2414,Z-19.53-2414\_V,Z-19.17-1719,Z-19.17-17

19\_V

Odour trap: included

**Dimensions** 

Net weight: 4,61 kg Gross weight: 5,13 kg

Type of height adjustability: vertically adjustable upper section

Length: 273 mm
Width: 273 mm
Packaging dimension: length
Packaging dimension: width
Packaging dimension: height

Tank/drain body

Number of outlets: 1

Load class: L 15 (EN 1253-1)

Rim width: 150 mm Rim length: 150 mm

Upper section: vertically adjustable

Shape of upper section: square

Upper section material: Stainless steel 14301