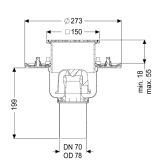

General characteristics

Standard: EN 1253-1

Nominal size (DN): 70 Outer diameter (OD): 78 mm

Approval: Z-19.53-2414,Z-19.53-2414\_V,Z-19.17-1719,Z-19.17-17

19\_V

Odour trap: included

**Dimensions** 

Net weight: 3,67 kg Gross weight: 4,43 kg

Type of height adjustability: vertically adjustable upper section

Length:273 mmWidth:273 mmPackaging dimension:lengthPackaging dimension:widthPackaging dimension:height

Tank/drain body

Number of outlets: 1

Load class: L 15 (EN 1253-1)

Slip resistance class: R11 according to DIN 51130; C according to DIN

51097

Rim width: 150 mm Rim length: 150 mm

Upper section: vertically adjustable

Shape of upper section: square Upper section material: ABS