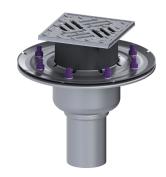

## Ferrofix floor drain press, fl. DN 70, vertical, Slot grt

## **Description**

The Ferrofix stainless steel floor drain is used for point drainage and is equipped with a pressure sealing flange as well as a removable odour trap made of stainless steel, a lip seal and a temporary protective cover. The pressure sealing flange with bolts and screws made of stainless steel is used for the clamping or welding of bitumen and polymer bitumen sheets as well as for polymer and elastomer sealing sheets. Only membranes tested by the manufacturer may be used for watertight seals. The outlet socket is suitable for connection to SML cast iron pipes. With connection option for equipotential bonding.

Material of drain body: Stainless steel 14301

Socket version: vertical

Coverage features

Type of cover: Slotted cover

Cover material: Stainless steel 14301

Width of cover: 138 mm
Length of cover: 138 mm
Locking: screwed

Load class: L 15 (EN 1253-1)

Slip resistance class: R11 according to DIN 51130; C according to DIN

51097

Rim width: 150 mm Rim length: 150 mm

Upper section: vertically adjustable

Shape of upper section: square Upper section material: ABS