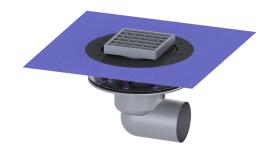

## Ferrofix floor drain press, fl. DN 100, horiz., Waterpr lay, slot grat.

## **Description**

The Ferrofix stainless steel floor drain is used for point drainage and is equipped with a pressure sealing flange as well as a removable odour trap made of stainless steel, a lip seal and a temporary protective cover. The pressure sealing flange with bolts and screws made of stainless steel is used for the clamping or welding of bitumen and polymer bitumen sheets as well as for polymer and elastomer sealing sheets. Only membranes tested by the manufacturer may be used for watertight seals. The outlet socket is suitable for connection to SML cast iron pipes. With connection option for equipotential bonding.

Material of drain body: Stainless steel 14301

Socket version: lateral

Coverage features

Type of cover: Slotted cover

Cover material: Stainless steel 14301

Width of cover: 138 mm
Length of cover: 138 mm
Surface: pickled
Locking: unlocked