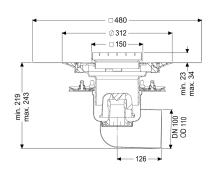

watertight seals)

Sealing water height: 50 mm

General characteristics

Standard:EN 1253-1Nominal size (DN):100Outer diameter (OD):110 mmOdour trap:included

Dimensions

Vertical adjustment: 23 - 40 mm

Net weight: 5,41 kg Gross weight: 6,42 kg

Type of height adjustability: vertically adjustable upper section

Length:273 mmWidth:273 mmPackaging dimension:lengthPackaging dimension:widthPackaging dimension:height

Tank/drain body

Number of outlets: 1

Load class: L 15 (EN 1253-1)
Rim width: 150 mm

Rim width: 150 mm Rim length: 150 mm

Upper section: adjustable in three dimensions

Shape of upper section: square Upper section material: ABS