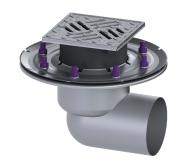

## Ferrofix floor drain press, fl. DN 100, horizontal, Slotted grating

## **Description**

The Ferrofix stainless steel floor drain is used for point drainage and is equipped with a pressure sealing flange as well as a removable odour trap made of stainless steel, a lip seal and a temporary protective cover. The pressure sealing flange with bolts and screws made of stainless steel is used for the clamping or welding of bitumen and polymer bitumen sheets as well as for polymer and elastomer sealing sheets. Only membranes tested by the manufacturer may be used for watertight seals. The outlet socket is suitable for connection to SML cast iron pipes. With connection option for equipotential bonding.

Coverage features

Type of cover: Slotted cover

Cover material: Stainless steel 14301

Width of cover: 138 mm
Length of cover: 138 mm
Surface: Polished SST
Locking: screwed

Load class: L 15 (EN 1253-1)

Slip resistance class: R11 according to DIN 51130; C according to DIN