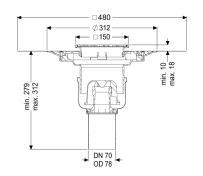

| Variant<br>System:                        | 125<br>Factor of the standard (tai)                                |
|-------------------------------------------|--------------------------------------------------------------------|
| Waterproofing layer on the upper section: | Enclosed sealing collar to be glued (bd) according to<br>DIN 18534 |
| Waterproofing layer on the drain body:    | Connection flange                                                  |
| Sealing water height:                     | 50 mm                                                              |
| General characteristics                   |                                                                    |
| Standard:                                 | EN 1253-1                                                          |
| Nominal size (DN):                        | 70                                                                 |
| Outer diameter (OD):                      | 78 mm                                                              |
| Approval:                                 | Z-19.53-2414,Z-19.53-2414_V,Z-19.17-1719,Z-19.17-17<br>19_V        |
| Odour trap:                               | included                                                           |
| Dimensions                                |                                                                    |
| Vertical adjustment:                      | 10 - 18 mm                                                         |
| Net weight:                               | 3,12 kg                                                            |
| Gross weight:                             | 3,88 kg                                                            |
| Type of height adjustability:             | vertically adjustable upper section                                |

Rim width: Rim length: Upper section: Shape of upper section: Upper section material: 142 mm 142 mm length width height

1 Stainless steel 14301 vertical

Slotted cover Stainless steel 14301 138 mm 138 mm Polished SST screwed L 15 (EN 1253-1) R11 according to DIN 51130; C according to DIN 51097 150 mm 150 mm adjustable in three dimensions square ABS