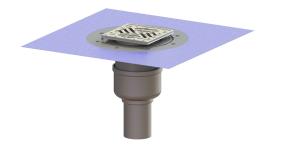

## Description

The Ferrofix stainless steel floor drain is used for point drainage and is equipped with a removable odour trap made of stainless steel, a lip seal and a temporary protective cover. The outlet socket is suitable for connection to SML cast iron pipes.