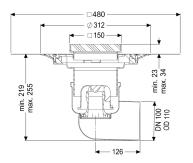

| Variant<br>System:                        | 125                                                             |
|-------------------------------------------|-----------------------------------------------------------------|
| Waterproofing layer on the upper section: | Enclosed sealing collar to be glued (bd) according to DIN 18534 |
| Waterproofing layer on the drain body:    | Connection flange                                               |
| Sealing water height:                     | 50 mm                                                           |
| General characteristics                   |                                                                 |
| Standard:                                 | EN 1253-1                                                       |
| Nominal size (DN):                        | 100                                                             |
| Outer diameter (OD):                      | 110 mm                                                          |
| Odour trap:                               | included                                                        |
| Dimensions                                |                                                                 |
| Vertical adjustment:                      | 23 - 40 mm                                                      |
| Net weight:                               | 3,1 kg                                                          |
| Gross weight:                             | 3,86 kg                                                         |
| Type of height adjustability:             | vertically adjustable upper section                             |
| Length:                                   | 196 mm                                                          |
| Width:                                    | 142 mm                                                          |
|                                           |                                                                 |

Packaging dimension: Packaging dimension: Packaging dimension:

Tank/drain body Number of outlets: Material of drain body: Socket version:

Coverage features Type of cover: Cover material: Width of cover: Length of cover: Surface: Locking: Load class: Rim width: Rim length: Upper section: Shape of upper section: Upper section material: length width height

1 Stainless steel 14301 lateral

Slotted cover Stainless steel 14301 138 mm 138 mm pickled unlocked L 15 (EN 1253-1) 150 mm 150 mm adjustable in three dimensions square ABS