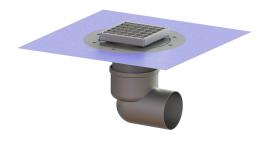

## Ferrofix floor/roof drain DN100, horiz, Waterpr layer, slot grat.

## Description

The Ferrofix stainless steel floor drain is used for point drainage and is equipped with a removable odour trap made of stainless steel, a lip seal and a temporary protective cover. The outlet socket is suitable for connection to SML cast iron pipes.