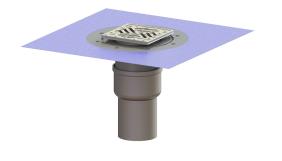

## Description

The Ferrofix stainless steel floor drain is used for point drainage and is equipped with a removable odour trap made of stainless steel, a lip seal and a temporary protective cover. The outlet socket is suitable for connection to SML cast iron pipes.