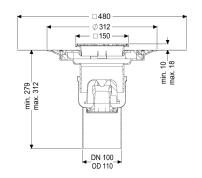

| Variant<br>System:                        | 125                                                                |
|-------------------------------------------|--------------------------------------------------------------------|
| Waterproofing layer on the upper section: | Enclosed sealing collar to be glued (bd) according to<br>DIN 18534 |
| Waterproofing layer on the drain body:    | Connection flange                                                  |
| Sealing water height:                     | 50 mm                                                              |
| General characteristics                   |                                                                    |
| Standard:                                 | EN 1253-1                                                          |
| Nominal size (DN):                        | 100                                                                |
| Outer diameter (OD):                      | 110 mm                                                             |
| Approval:                                 | Z-19.53-2414,Z-19.53-2414_V,Z-19.17-1719,Z-19.17-17<br>19_V        |
| Odour trap:                               | included                                                           |
| Dimensions                                |                                                                    |
| Vertical adjustment:                      | 10 - 18 mm                                                         |
| Net weight:                               | 3,26 kg                                                            |
| Gross weight:                             | 4,02 kg                                                            |
| Type of height adjustability:             | vertically adjustable upper section                                |

Rim width: Rim length: Upper section: Shape of upper section: Upper section material: 142 mm 142 mm length width height

1 Stainless steel 14301 vertical

Slotted cover Stainless steel 14301 138 mm 138 mm Polished SST screwed L 15 (EN 1253-1) R11 according to DIN 51130; C according to DIN 51097 150 mm 150 mm adjustable in three dimensions square ABS