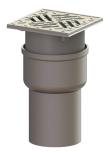

## Ferrofix floor/roof drain DN 100, vertical, Slotted grating

## Description

The Ferrofix stainless steel floor drain is used for point drainage and is equipped with a removable odour trap made of stainless steel, a lip seal and a temporary protective cover. The outlet socket is suitable for connection to SML cast iron pipes.

Rim width: Rim length: Upper section: Upper section material: length width height

1 Stainless steel 14301 vertical

Slotted cover Stainless steel 14301 138 mm 138 mm screwed L 15 (EN 1253-1) R11 according to DIN 51130; C according to DIN 51097 150 mm 150 mm vertically adjustable ABS