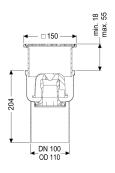

| Variant                                   |                                                     |
|-------------------------------------------|-----------------------------------------------------|
| System:                                   | 125                                                 |
| Waterproofing layer on the upper section: | Connection flange                                   |
| Waterproofing layer on the drain body:    | Connection flange                                   |
| Sealing water height:                     | 50 mm                                               |
| General characteristics                   |                                                     |
| Standard:                                 | EN 1253-1                                           |
| Nominal size (DN):                        | 100                                                 |
| Outer diameter (OD):                      | 110 mm                                              |
| Approval:                                 | Z-19.53-2414,Z-19.53-2414_V,Z-19.17-1719,Z-19.17-17 |
|                                           | 19_V                                                |
| Odour trap:                               | included                                            |
|                                           |                                                     |
| Dimensions                                |                                                     |
| Net weight:                               | 2,24 kg                                             |
| Gross weight:                             | 2,59 kg                                             |
| Type of height adjustability:             | vertically adjustable upper section                 |
| Length:                                   | 142 mm                                              |
| Width:                                    | 142 mm                                              |
|                                           |                                                     |

Rim width: Rim length: Upper section: Upper section material: length width height

1 Stainless steel 14301 vertical

Slotted cover Stainless steel 14301 138 mm 138 mm screwed L 15 (EN 1253-1) R11 according to DIN 51130; C according to DIN 51097 150 mm 150 mm vertically adjustable ABS