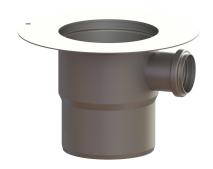

## Extension section System 125, horiz Inlet DN 50, Gl fl.

## **Description**

System 125 extension section with glued flange and side inlet DN 50, with a pushfit socket and seal, for extension between the drain body and upper section.

Variant

System: 125 Seal: Lip seal