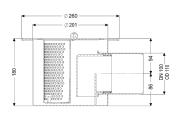

Variant

System: 185

Waterproofing layer on the drain body: Connection flange

Sealing water height: 50 mm

General characteristics

Standard:EN 1253-1Nominal size (DN):100Outer diameter (OD):201 mmOdour trap:included

Dimensions

Net weight:4,8 kgGross weight:4,8 kgWidth:260 mmHeight:180 mmPackaging dimension:lengthPackaging dimension:widthPackaging dimension:height

Tank/drain body Number of outlets: Material of drain body: Socket version: