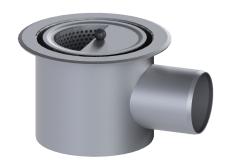

## Drain body Ferrofix DN100, hori., with OT and sludge bucket

## **Description**

In combination with a System 185 upper section, the Ferrofix stainless steel drain body is used for point drainage and is equipped with a removable odour trap and a temporary protective cover. The outlet socket is suitable for connection to SML cast iron pipes. With a drainage capacity  $\blacksquare 2.4 \text{ l/s}$  with 20 mm build-up