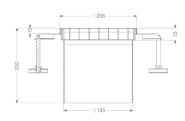

Variant

System: 185

Waterproofing layer on the upper section: Adhesive flange (suitable for moisture barriers)

General characteristics

Standard: EN 1253-1

**Dimensions** 

Length:206 mmWidth:206 mmHeight:200 mm