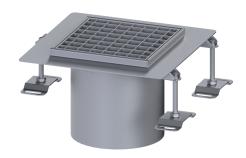

## Ferrofix upper section Gl. flange H:15mm,206x206mm,grate, L15

## **Advantages**

- Made of a particularly hygienic and mechanically highly resistant stainless steel
- Multiple combinations with suitable drain

bodies

## **Description**

Used in combination with a drain body of the KESSEL modular system 185, the stainless steel upper section is suitable for indoor point drainage. The upper section is suitable for thin-layered floorings (e.g. epoxy resin) and has a circumferential adhesive joint edge (15 mm deep and 50 mm folded outwards).

Coverage features

Type of cover: Slotted cover

Cover material: Stainless steel 14301

Height of cover: 15 mm
Locking: unlocked
Load class: L 15 (EN 1253-1)
Grating material: 304 stainless steel

Shape of upper section: square

Upper section material: Stainless steel 14301

Cover

Grating material: 304 stainless steel