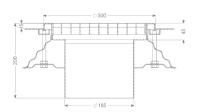

Variant

System: 185

Waterproofing layer on the upper section: Adhesive flange (suitable for moisture barriers)

General characteristics

Standard: EN 1253-1

**Dimensions** 

Length:300 mmWidth:300 mmHeight:200 mm