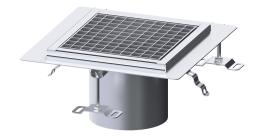

## Ferrofix upper section Gl. flange H:15mm,300x300mm,grate, L15

## **Description**

Used in combination with a drain body of the KESSEL modular system 185, the stainless steel upper section is suitable for indoor point drainage. The upper section is suitable for thin-layered floorings (e.g. epoxy resin) and has a circumferential adhesive joint edge (15 mm deep and 50 mm folded outwards).

Coverage features

Type of cover: Slotted cover

Cover material: Stainless steel 14301

Height of cover: 15 mm
Locking: unlocked
Load class: L 15 (EN 1253-1)
Grating material: 304 stainless steel

Shape of upper section: square

Upper section material: Stainless steel 14301

Cover

Grating material: 304 stainless steel